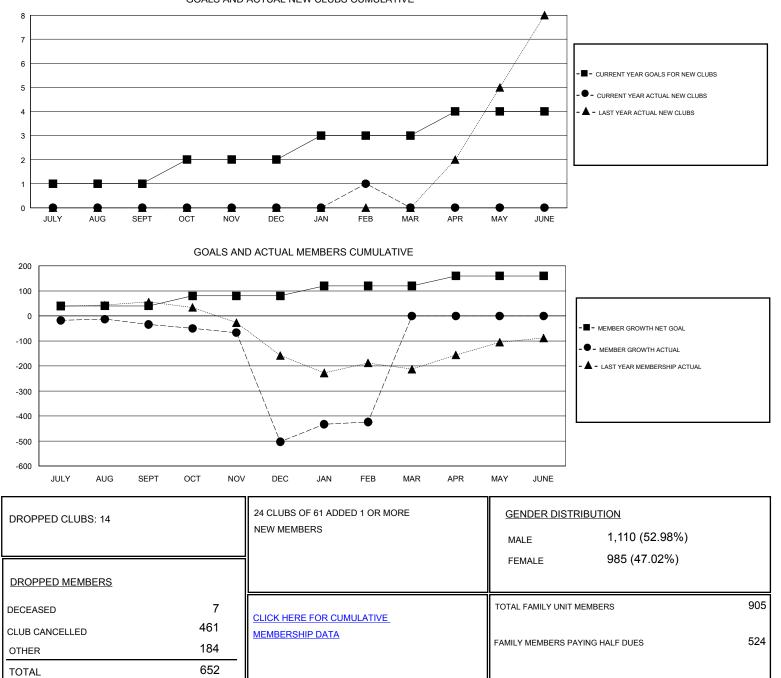

## District 301 E

Results as of: 2/29/2020

| GMT:                  | LOCATION PHILIPPINES |           |               |                       |                           |                         | GMT CA                                             |  |
|-----------------------|----------------------|-----------|---------------|-----------------------|---------------------------|-------------------------|----------------------------------------------------|--|
|                       | Clubs                |           |               |                       | Members                   |                         |                                                    |  |
| RESULTS FOR 2019-2020 |                      |           |               | RESULTS FOR 2019-2020 |                           |                         |                                                    |  |
| QUARTER               | NEW CLUB GOAL        | NEW CLUBS | DROPPED CLUBS | QUARTER               | MEMBER GROWTH NET<br>GOAL | MEMBER GROWTH<br>ACTUAL | DROPPED<br>MEMBERS ACTUAL<br>(including transfers) |  |
| JULY/AUG/SEPT         | 1                    | 0         | 1             | JULY/AUG/SEPT         | 40                        | 46                      | 73                                                 |  |
| OCT/NOV/DEC           | 1                    | 0         | 12            | OCT/NOV/DEC           | 40                        | 25                      | 494                                                |  |
| JAN/FEB/MAR           | 1                    | 1         | 1             | JAN/FEB/MAR           | 40                        | 319                     | 85                                                 |  |
| APR/MAY/JUNE          | 1                    | 0         | 0             | APR/MAY/JUNE          | 40                        | 0                       | 0                                                  |  |